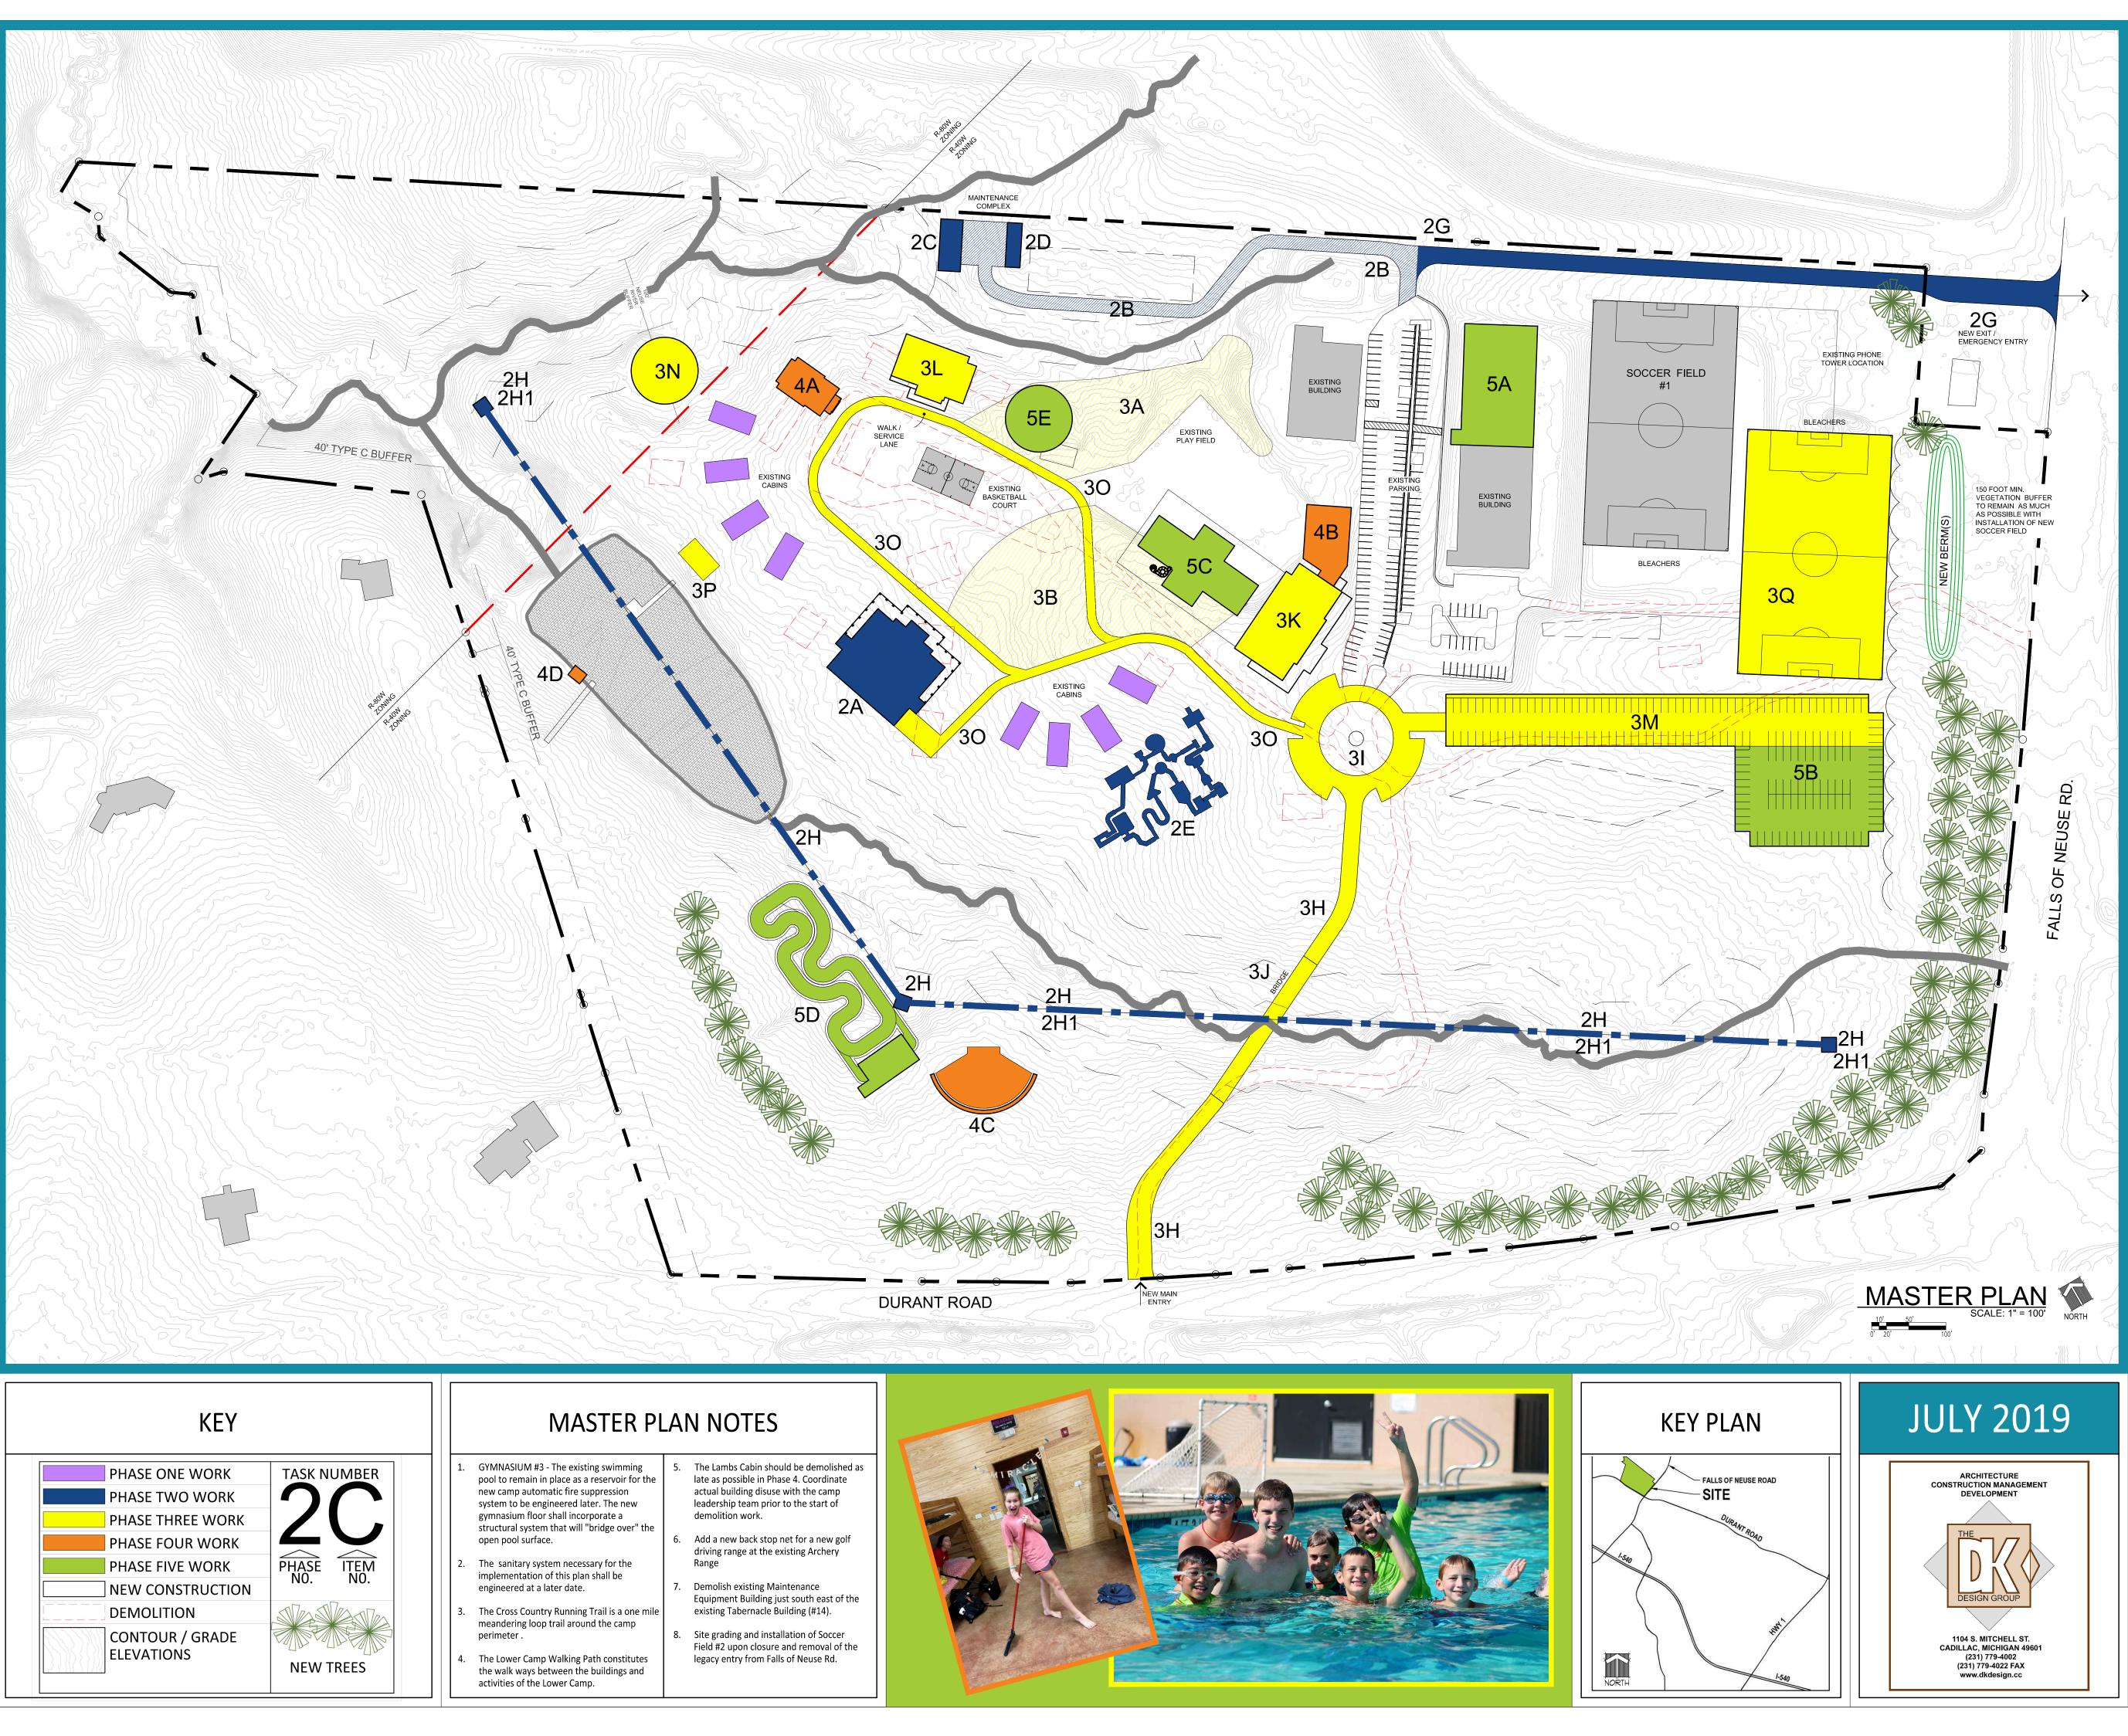

| REW LIFE CAMP                                                                                                                                                                                                                                                                                                                                                                                                                                                                                                                                                                                                                                                                                                            |                                                                                                                                                                                                                                                                                                                                                                                                   |
|--------------------------------------------------------------------------------------------------------------------------------------------------------------------------------------------------------------------------------------------------------------------------------------------------------------------------------------------------------------------------------------------------------------------------------------------------------------------------------------------------------------------------------------------------------------------------------------------------------------------------------------------------------------------------------------------------------------------------|---------------------------------------------------------------------------------------------------------------------------------------------------------------------------------------------------------------------------------------------------------------------------------------------------------------------------------------------------------------------------------------------------|
| MASTE                                                                                                                                                                                                                                                                                                                                                                                                                                                                                                                                                                                                                                                                                                                    | R PLAN                                                                                                                                                                                                                                                                                                                                                                                            |
| PHAS                                                                                                                                                                                                                                                                                                                                                                                                                                                                                                                                                                                                                                                                                                                     | EONE                                                                                                                                                                                                                                                                                                                                                                                              |
| NEW CONSTRUCTION                                                                                                                                                                                                                                                                                                                                                                                                                                                                                                                                                                                                                                                                                                         | DEMOLITION                                                                                                                                                                                                                                                                                                                                                                                        |
| A. (8) Camper Cabins                                                                                                                                                                                                                                                                                                                                                                                                                                                                                                                                                                                                                                                                                                     | A. Courage 2 Cabin                                                                                                                                                                                                                                                                                                                                                                                |
|                                                                                                                                                                                                                                                                                                                                                                                                                                                                                                                                                                                                                                                                                                                          | B. Courage Cabin                                                                                                                                                                                                                                                                                                                                                                                  |
|                                                                                                                                                                                                                                                                                                                                                                                                                                                                                                                                                                                                                                                                                                                          | C. Fire Cabin                                                                                                                                                                                                                                                                                                                                                                                     |
|                                                                                                                                                                                                                                                                                                                                                                                                                                                                                                                                                                                                                                                                                                                          | D. Miracle Cabin<br>E. Boys Wash Shed                                                                                                                                                                                                                                                                                                                                                             |
| PHASE TWO                                                                                                                                                                                                                                                                                                                                                                                                                                                                                                                                                                                                                                                                                                                |                                                                                                                                                                                                                                                                                                                                                                                                   |
| NEW CONSTRUCTION                                                                                                                                                                                                                                                                                                                                                                                                                                                                                                                                                                                                                                                                                                         | DEMOLITION                                                                                                                                                                                                                                                                                                                                                                                        |
| A. Dining Hall                                                                                                                                                                                                                                                                                                                                                                                                                                                                                                                                                                                                                                                                                                           | A. Conquerors Cabin                                                                                                                                                                                                                                                                                                                                                                               |
| B. Maintenance Road                                                                                                                                                                                                                                                                                                                                                                                                                                                                                                                                                                                                                                                                                                      | B. Brothers Cabin                                                                                                                                                                                                                                                                                                                                                                                 |
| C. Maintenance Building                                                                                                                                                                                                                                                                                                                                                                                                                                                                                                                                                                                                                                                                                                  | C. Angels Cabin                                                                                                                                                                                                                                                                                                                                                                                   |
| D. Maintenance Shed                                                                                                                                                                                                                                                                                                                                                                                                                                                                                                                                                                                                                                                                                                      | D. Girls Wash 1                                                                                                                                                                                                                                                                                                                                                                                   |
| E. Putt-Putt Golf Course<br>F. Cross Country Running                                                                                                                                                                                                                                                                                                                                                                                                                                                                                                                                                                                                                                                                     | E. Girls Wash 2<br>F. Tabernacle                                                                                                                                                                                                                                                                                                                                                                  |
| Trail                                                                                                                                                                                                                                                                                                                                                                                                                                                                                                                                                                                                                                                                                                                    | G. Maintenance Eqpt.                                                                                                                                                                                                                                                                                                                                                                              |
| G. Falls of Neuse Service Road                                                                                                                                                                                                                                                                                                                                                                                                                                                                                                                                                                                                                                                                                           | Building                                                                                                                                                                                                                                                                                                                                                                                          |
| H. Zip Lines<br>H1. High Ropes Course                                                                                                                                                                                                                                                                                                                                                                                                                                                                                                                                                                                                                                                                                    |                                                                                                                                                                                                                                                                                                                                                                                                   |
| PHASE                                                                                                                                                                                                                                                                                                                                                                                                                                                                                                                                                                                                                                                                                                                    | THREE                                                                                                                                                                                                                                                                                                                                                                                             |
|                                                                                                                                                                                                                                                                                                                                                                                                                                                                                                                                                                                                                                                                                                                          | DEMOLITION                                                                                                                                                                                                                                                                                                                                                                                        |
|                                                                                                                                                                                                                                                                                                                                                                                                                                                                                                                                                                                                                                                                                                                          | A. Maintenance Staff BLDG.                                                                                                                                                                                                                                                                                                                                                                        |
| A. Bean Stalk Playground                                                                                                                                                                                                                                                                                                                                                                                                                                                                                                                                                                                                                                                                                                 |                                                                                                                                                                                                                                                                                                                                                                                                   |
| A. Bean Stalk Playground<br>Area Fill                                                                                                                                                                                                                                                                                                                                                                                                                                                                                                                                                                                                                                                                                    | B. Legacy Falls of Neuse                                                                                                                                                                                                                                                                                                                                                                          |
| Area Fill<br>B. Remove Grade Lower Camp                                                                                                                                                                                                                                                                                                                                                                                                                                                                                                                                                                                                                                                                                  | B. Legacy Falls of Neuse<br>Entry                                                                                                                                                                                                                                                                                                                                                                 |
| Area Fill<br>B. Remove Grade Lower Camp<br>C. Re-Grade Durant RD Entry                                                                                                                                                                                                                                                                                                                                                                                                                                                                                                                                                                                                                                                   | B. Legacy Falls of Neuse<br>Entry<br>C. Lower Camp Play Field                                                                                                                                                                                                                                                                                                                                     |
| Area Fill<br>B. Remove Grade Lower Camp<br>C. Re-Grade Durant RD Entry<br>and Circle                                                                                                                                                                                                                                                                                                                                                                                                                                                                                                                                                                                                                                     | <ul><li>B. Legacy Falls of Neuse</li><li>Entry</li><li>C. Lower Camp Play Field</li><li>D. Staff 5 Cabin</li></ul>                                                                                                                                                                                                                                                                                |
| Area Fill<br>B. Remove Grade Lower Camp<br>C. Re-Grade Durant RD Entry                                                                                                                                                                                                                                                                                                                                                                                                                                                                                                                                                                                                                                                   | B. Legacy Falls of Neuse<br>Entry<br>C. Lower Camp Play Field                                                                                                                                                                                                                                                                                                                                     |
| Area Fill<br>B. Remove Grade Lower Camp<br>C. Re-Grade Durant RD Entry<br>and Circle<br>E. Re-Grade Soccer Field #2<br>F. Fire Protection Dist. System<br>G. Sewage/Septic Sys. & Dist.                                                                                                                                                                                                                                                                                                                                                                                                                                                                                                                                  | <ul> <li>B. Legacy Falls of Neuse</li> <li>Entry</li> <li>C. Lower Camp Play Field</li> <li>D. Staff 5 Cabin</li> <li>E. Conference Center</li> <li>F. Dining Hall</li> <li>G. Freedom Cabin, Left</li> </ul>                                                                                                                                                                                     |
| Area Fill<br>B. Remove Grade Lower Camp<br>C. Re-Grade Durant RD Entry<br>and Circle<br>E. Re-Grade Soccer Field #2<br>F. Fire Protection Dist. System<br>G. Sewage/Septic Sys. & Dist.<br>H. New Durant Road Entry                                                                                                                                                                                                                                                                                                                                                                                                                                                                                                      | <ul> <li>B. Legacy Falls of Neuse</li> <li>Entry</li> <li>C. Lower Camp Play Field</li> <li>D. Staff 5 Cabin</li> <li>E. Conference Center</li> <li>F. Dining Hall</li> <li>G. Freedom Cabin, Left</li> <li>H. Infirmary</li> </ul>                                                                                                                                                               |
| Area Fill<br>B. Remove Grade Lower Camp<br>C. Re-Grade Durant RD Entry<br>and Circle<br>E. Re-Grade Soccer Field #2<br>F. Fire Protection Dist. System<br>G. Sewage/Septic Sys. & Dist.                                                                                                                                                                                                                                                                                                                                                                                                                                                                                                                                  | <ul> <li>B. Legacy Falls of Neuse</li> <li>Entry</li> <li>C. Lower Camp Play Field</li> <li>D. Staff 5 Cabin</li> <li>E. Conference Center</li> <li>F. Dining Hall</li> <li>G. Freedom Cabin, Left</li> </ul>                                                                                                                                                                                     |
| Area Fill<br>B. Remove Grade Lower Camp<br>C. Re-Grade Durant RD Entry<br>and Circle<br>E. Re-Grade Soccer Field #2<br>F. Fire Protection Dist. System<br>G. Sewage/Septic Sys. & Dist.<br>H. New Durant Road Entry<br>except Bridge                                                                                                                                                                                                                                                                                                                                                                                                                                                                                     | <ul> <li>B. Legacy Falls of Neuse</li> <li>Entry</li> <li>C. Lower Camp Play Field</li> <li>D. Staff 5 Cabin</li> <li>E. Conference Center</li> <li>F. Dining Hall</li> <li>G. Freedom Cabin, Left</li> <li>H. Infirmary</li> <li>I. Storm Cabin</li> </ul>                                                                                                                                       |
| Area Fill<br>B. Remove Grade Lower Camp<br>C. Re-Grade Durant RD Entry<br>and Circle<br>E. Re-Grade Soccer Field #2<br>F. Fire Protection Dist. System<br>G. Sewage/Septic Sys. & Dist.<br>H. New Durant Road Entry<br>except Bridge<br>I. New Traffic Circle<br>J. Durant Road Bridge<br>K. Main Street Program BLDG.                                                                                                                                                                                                                                                                                                                                                                                                   | <ul> <li>B. Legacy Falls of Neuse</li> <li>Entry</li> <li>C. Lower Camp Play Field</li> <li>D. Staff 5 Cabin</li> <li>E. Conference Center</li> <li>F. Dining Hall</li> <li>G. Freedom Cabin, Left</li> <li>H. Infirmary</li> <li>I. Storm Cabin</li> </ul>                                                                                                                                       |
| Area Fill<br>B. Remove Grade Lower Camp<br>C. Re-Grade Durant RD Entry<br>and Circle<br>E. Re-Grade Soccer Field #2<br>F. Fire Protection Dist. System<br>G. Sewage/Septic Sys. & Dist.<br>H. New Durant Road Entry<br>except Bridge<br>I. New Traffic Circle<br>J. Durant Road Bridge<br>K. Main Street Program BLDG.<br>L. Camper Lodge                                                                                                                                                                                                                                                                                                                                                                                | <ul> <li>B. Legacy Falls of Neuse</li> <li>Entry</li> <li>C. Lower Camp Play Field</li> <li>D. Staff 5 Cabin</li> <li>E. Conference Center</li> <li>F. Dining Hall</li> <li>G. Freedom Cabin, Left</li> <li>H. Infirmary</li> <li>I. Storm Cabin</li> </ul>                                                                                                                                       |
| Area Fill<br>B. Remove Grade Lower Camp<br>C. Re-Grade Durant RD Entry<br>and Circle<br>E. Re-Grade Soccer Field #2<br>F. Fire Protection Dist. System<br>G. Sewage/Septic Sys. & Dist.<br>H. New Durant Road Entry<br>except Bridge<br>I. New Traffic Circle<br>J. Durant Road Bridge<br>K. Main Street Program BLDG.                                                                                                                                                                                                                                                                                                                                                                                                   | <ul> <li>B. Legacy Falls of Neuse</li> <li>Entry</li> <li>C. Lower Camp Play Field</li> <li>D. Staff 5 Cabin</li> <li>E. Conference Center</li> <li>F. Dining Hall</li> <li>G. Freedom Cabin, Left</li> <li>H. Infirmary</li> <li>I. Storm Cabin</li> </ul>                                                                                                                                       |
| Area Fill<br>B. Remove Grade Lower Camp<br>C. Re-Grade Durant RD Entry<br>and Circle<br>E. Re-Grade Soccer Field #2<br>F. Fire Protection Dist. System<br>G. Sewage/Septic Sys. & Dist.<br>H. New Durant Road Entry<br>except Bridge<br>I. New Traffic Circle<br>J. Durant Road Bridge<br>K. Main Street Program BLDG.<br>L. Camper Lodge<br>M. Parking Lot, North Leg<br>N. Natural Playground<br>O. Lower Campground                                                                                                                                                                                                                                                                                                   | <ul> <li>B. Legacy Falls of Neuse</li> <li>Entry</li> <li>C. Lower Camp Play Field</li> <li>D. Staff 5 Cabin</li> <li>E. Conference Center</li> <li>F. Dining Hall</li> <li>G. Freedom Cabin, Left</li> <li>H. Infirmary</li> <li>I. Storm Cabin</li> </ul>                                                                                                                                       |
| Area Fill<br>B. Remove Grade Lower Camp<br>C. Re-Grade Durant RD Entry<br>and Circle<br>E. Re-Grade Soccer Field #2<br>F. Fire Protection Dist. System<br>G. Sewage/Septic Sys. & Dist.<br>H. New Durant Road Entry<br>except Bridge<br>I. New Traffic Circle<br>J. Durant Road Bridge<br>K. Main Street Program BLDG.<br>L. Camper Lodge<br>M. Parking Lot, North Leg<br>N. Natural Playground<br>O. Lower Campground<br>Walking Path                                                                                                                                                                                                                                                                                   | <ul> <li>B. Legacy Falls of Neuse</li> <li>Entry</li> <li>C. Lower Camp Play Field</li> <li>D. Staff 5 Cabin</li> <li>E. Conference Center</li> <li>F. Dining Hall</li> <li>G. Freedom Cabin, Left</li> <li>H. Infirmary</li> <li>I. Storm Cabin</li> </ul>                                                                                                                                       |
| Area Fill<br>B. Remove Grade Lower Camp<br>C. Re-Grade Durant RD Entry<br>and Circle<br>E. Re-Grade Soccer Field #2<br>F. Fire Protection Dist. System<br>G. Sewage/Septic Sys. & Dist.<br>H. New Durant Road Entry<br>except Bridge<br>I. New Traffic Circle<br>J. Durant Road Bridge<br>K. Main Street Program BLDG.<br>L. Camper Lodge<br>M. Parking Lot, North Leg<br>N. Natural Playground<br>O. Lower Campground                                                                                                                                                                                                                                                                                                   | <ul> <li>B. Legacy Falls of Neuse</li> <li>Entry</li> <li>C. Lower Camp Play Field</li> <li>D. Staff 5 Cabin</li> <li>E. Conference Center</li> <li>F. Dining Hall</li> <li>G. Freedom Cabin, Left</li> <li>H. Infirmary</li> <li>I. Storm Cabin</li> </ul>                                                                                                                                       |
| Area Fill<br>B. Remove Grade Lower Camp<br>C. Re-Grade Durant RD Entry<br>and Circle<br>E. Re-Grade Soccer Field #2<br>F. Fire Protection Dist. System<br>G. Sewage/Septic Sys. & Dist.<br>H. New Durant Road Entry<br>except Bridge<br>I. New Traffic Circle<br>J. Durant Road Bridge<br>K. Main Street Program BLDG.<br>L. Camper Lodge<br>M. Parking Lot, North Leg<br>M. Parking Lot, North Leg<br>N. Natural Playground<br>O. Lower Campground<br>Walking Path<br>P. Amphitheater<br>Q. Soccer Field #2                                                                                                                                                                                                             | B. Legacy Falls of Neuse<br>Entry<br>C. Lower Camp Play Field<br>D. Staff 5 Cabin<br>E. Conference Center<br>F. Dining Hall<br>G. Freedom Cabin, Left<br>H. Infirmary<br>I. Storm Cabin<br>J. Putt-Putt Golf Course                                                                                                                                                                               |
| Area Fill B. Remove Grade Lower Camp C. Re-Grade Durant RD Entry and Circle E. Re-Grade Soccer Field #2 F. Fire Protection Dist. System G. Sewage/Septic Sys. & Dist. H. New Durant Road Entry except Bridge I. New Traffic Circle J. Durant Road Bridge K. Main Street Program BLDG. L. Camper Lodge M. Parking Lot, North Leg N. Natural Playground O. Lower Campground Walking Path P. Amphitheater Q. Soccer Field #2                                                                                                                                                                                                                                                                                                | B. Legacy Falls of Neuse<br>Entry<br>C. Lower Camp Play Field<br>D. Staff 5 Cabin<br>E. Conference Center<br>F. Dining Hall<br>G. Freedom Cabin, Left<br>H. Infirmary<br>I. Storm Cabin<br>J. Putt-Putt Golf Course                                                                                                                                                                               |
| Area Fill<br>B. Remove Grade Lower Camp<br>C. Re-Grade Durant RD Entry<br>and Circle<br>E. Re-Grade Soccer Field #2<br>F. Fire Protection Dist. System<br>G. Sewage/Septic Sys. & Dist.<br>H. New Durant Road Entry<br>except Bridge<br>I. New Traffic Circle<br>J. Durant Road Bridge<br>K. Main Street Program BLDG.<br>L. Camper Lodge<br>M. Parking Lot, North Leg<br>N. Natural Playground<br>O. Lower Campground<br>O. Lower Campground<br>Walking Path<br>P. Amphitheater<br>Q. Soccer Field #2<br><b>PHASEE</b><br>NEW CONSTRUCTION                                                                                                                                                                              | B. Legacy Falls of Neuse<br>Entry<br>C. Lower Camp Play Field<br>D. Staff 5 Cabin<br>E. Conference Center<br>F. Dining Hall<br>G. Freedom Cabin, Left<br>H. Infirmary<br>I. Storm Cabin<br>J. Putt-Putt Golf Course                                                                                                                                                                               |
| Area Fill<br>B. Remove Grade Lower Camp<br>C. Re-Grade Durant RD Entry<br>and Circle<br>E. Re-Grade Soccer Field #2<br>F. Fire Protection Dist. System<br>G. Sewage/Septic Sys. & Dist.<br>H. New Durant Road Entry<br>except Bridge<br>I. New Traffic Circle<br>J. Durant Road Bridge<br>K. Main Street Program BLDG.<br>L. Camper Lodge<br>M. Parking Lot, North Leg<br>M. Parking Lot, North Leg<br>N. Natural Playground<br>O. Lower Campground<br>Walking Path<br>P. Amphitheater<br>Q. Soccer Field #2                                                                                                                                                                                                             | B. Legacy Falls of Neuse<br>Entry<br>C. Lower Camp Play Field<br>D. Staff 5 Cabin<br>E. Conference Center<br>F. Dining Hall<br>G. Freedom Cabin, Left<br>H. Infirmary<br>I. Storm Cabin<br>J. Putt-Putt Golf Course                                                                                                                                                                               |
| Area Fill<br>B. Remove Grade Lower Camp<br>C. Re-Grade Durant RD Entry<br>and Circle<br>E. Re-Grade Soccer Field #2<br>F. Fire Protection Dist. System<br>G. Sewage/Septic Sys. & Dist.<br>H. New Durant Road Entry<br>except Bridge<br>I. New Traffic Circle<br>J. Durant Road Bridge<br>K. Main Street Program BLDG.<br>L. Camper Lodge<br>M. Parking Lot, North Leg<br>M. Parking Lot, North Leg<br>N. Natural Playground<br>O. Lower Campground<br>Walking Path<br>P. Amphitheater<br>Q. Soccer Field #2<br><b>PHASEE</b><br>NEW CONSTRUCTION<br>A. Worship Center                                                                                                                                                   | B. Legacy Falls of Neuse<br>Entry<br>C. Lower Camp Play Field<br>D. Staff 5 Cabin<br>E. Conference Center<br>F. Dining Hall<br>G. Freedom Cabin, Left<br>H. Infirmary<br>I. Storm Cabin<br>J. Putt-Putt Golf Course<br>J. Putt-Putt Golf Course<br>A DEMOLITION<br>A. Legacy Durant Rd. Entry                                                                                                     |
| Area Fill<br>B. Remove Grade Lower Camp<br>C. Re-Grade Durant RD Entry<br>and Circle<br>E. Re-Grade Soccer Field #2<br>F. Fire Protection Dist. System<br>G. Sewage/Septic Sys. & Dist.<br>H. New Durant Road Entry<br>except Bridge<br>I. New Traffic Circle<br>J. Durant Road Bridge<br>K. Main Street Program BLDG.<br>L. Camper Lodge<br>M. Parking Lot, North Leg<br>M. Parking Lot, North Leg<br>N. Natural Playground<br>O. Lower Campground<br>Walking Path<br>P. Amphitheater<br>Q. Soccer Field #2<br><b>PHASSE</b><br>NEW CONSTRUCTION<br>A. Worship Center<br>B. The Learning Center<br>B. The Learning Center<br>C. Archery / Golf Range<br>Net                                                             | B. Legacy Falls of Neuse<br>Entry<br>C. Lower Camp Play Field<br>D. Staff 5 Cabin<br>E. Conference Center<br>F. Dining Hall<br>G. Freedom Cabin, Left<br>H. Infirmary<br>I. Storm Cabin<br>J. Putt-Putt Golf Course<br>J. Putt-Putt Golf Course<br>OU<br>FOUR<br>DEMOLITION<br>A. Legacy Durant Rd. Entry<br>B. Craft Cabin<br>C. Shelter<br>D. Staff BLDG.                                       |
| Area Fill<br>B. Remove Grade Lower Camp<br>C. Re-Grade Durant RD Entry<br>and Circle<br>E. Re-Grade Soccer Field #2<br>F. Fire Protection Dist. System<br>G. Sewage/Septic Sys. & Dist.<br>H. New Durant Road Entry<br>except Bridge<br>I. New Traffic Circle<br>J. Durant Road Bridge<br>K. Main Street Program BLDG.<br>L. Camper Lodge<br>M. Parking Lot, North Leg<br>N. Natural Playground<br>O. Lower Campground<br>O. Lower Campground<br>Walking Path<br>P. Amphitheater<br>Q. Soccer Field #2<br><b>PHASSE</b><br>NEW CONSTRUCTION<br>A. Worship Center<br>B. The Learning Center<br>B. The Learning Center<br>C. Archery / Golf Range<br>Net<br>D. "Jump-Off" Platform                                         | B. Legacy Falls of Neuse<br>Entry<br>C. Lower Camp Play Field<br>D. Staff 5 Cabin<br>E. Conference Center<br>F. Dining Hall<br>G. Freedom Cabin, Left<br>H. Infirmary<br>I. Storm Cabin<br>J. Putt-Putt Golf Course<br>J. Putt-Putt Golf Course<br>OF<br>DEMOLITION<br>A. Legacy Durant Rd. Entry<br>B. Craft Cabin<br>C. Shelter<br>D. Staff BLDG.<br>E. Lambs Cabin                             |
| Area Fill<br>B. Remove Grade Lower Camp<br>C. Re-Grade Durant RD Entry<br>and Circle<br>E. Re-Grade Soccer Field #2<br>F. Fire Protection Dist. System<br>G. Sewage/Septic Sys. & Dist.<br>H. New Durant Road Entry<br>except Bridge<br>I. New Traffic Circle<br>J. Durant Road Bridge<br>K. Main Street Program BLDG.<br>L. Camper Lodge<br>M. Parking Lot, North Leg<br>M. Parking Lot, North Leg<br>N. Natural Playground<br>O. Lower Campground<br>O. Lower Campground<br>Walking Path<br>P. Amphitheater<br>Q. Soccer Field #2<br><b>PHASSE</b><br>NEW CONSTRUCTION<br>A. Worship Center<br>B. The Learning Center<br>B. The Learning Center<br>C. Archery / Golf Range<br>Net<br>D. "Jump-Off" Platform<br>at Lake | B. Legacy Falls of Neuse<br>Entry<br>C. Lower Camp Play Field<br>D. Staff 5 Cabin<br>E. Conference Center<br>F. Dining Hall<br>G. Freedom Cabin, Left<br>H. Infirmary<br>I. Storm Cabin<br>J. Putt-Putt Golf Course<br>J. Putt-Putt Golf Course<br>OU<br>DEMOLITION<br>A. Legacy Durant Rd. Entry<br>B. Craft Cabin<br>C. Shelter<br>D. Staff BLDG.<br>E. Lambs Cabin<br>F. Staff Residence Cabin |
| Area Fill<br>B. Remove Grade Lower Camp<br>C. Re-Grade Durant RD Entry<br>and Circle<br>E. Re-Grade Soccer Field #2<br>F. Fire Protection Dist. System<br>G. Sewage/Septic Sys. & Dist.<br>H. New Durant Road Entry<br>except Bridge<br>I. New Traffic Circle<br>J. Durant Road Bridge<br>K. Main Street Program BLDG.<br>L. Camper Lodge<br>M. Parking Lot, North Leg<br>N. Natural Playground<br>O. Lower Campground<br>Walking Path<br>P. Amphitheater<br>Q. Soccer Field #2<br><b>PHASSE</b><br>NEW CONSTRUCTION<br>A. Worship Center<br>B. The Learning Center<br>B. The Learning Center<br>C. Archery / Golf Range<br>Net<br>D. "Jump-Off" Platform                                                                | B. Legacy Falls of Neuse<br>Entry<br>C. Lower Camp Play Field<br>D. Staff 5 Cabin<br>E. Conference Center<br>F. Dining Hall<br>G. Freedom Cabin, Left<br>H. Infirmary<br>I. Storm Cabin<br>J. Putt-Putt Golf Course<br>J. Putt-Putt Golf Course<br>OU<br>DEMOLITION<br>A. Legacy Durant Rd. Entry<br>B. Craft Cabin<br>C. Shelter<br>D. Staff BLDG.<br>E. Lambs Cabin<br>F. Staff Residence Cabin |

A. Gymnasium #3

C. Swimming Pool

D. Go Cart Track

B. Parking Lot, South Leg

E. "Beanstalk" Playground