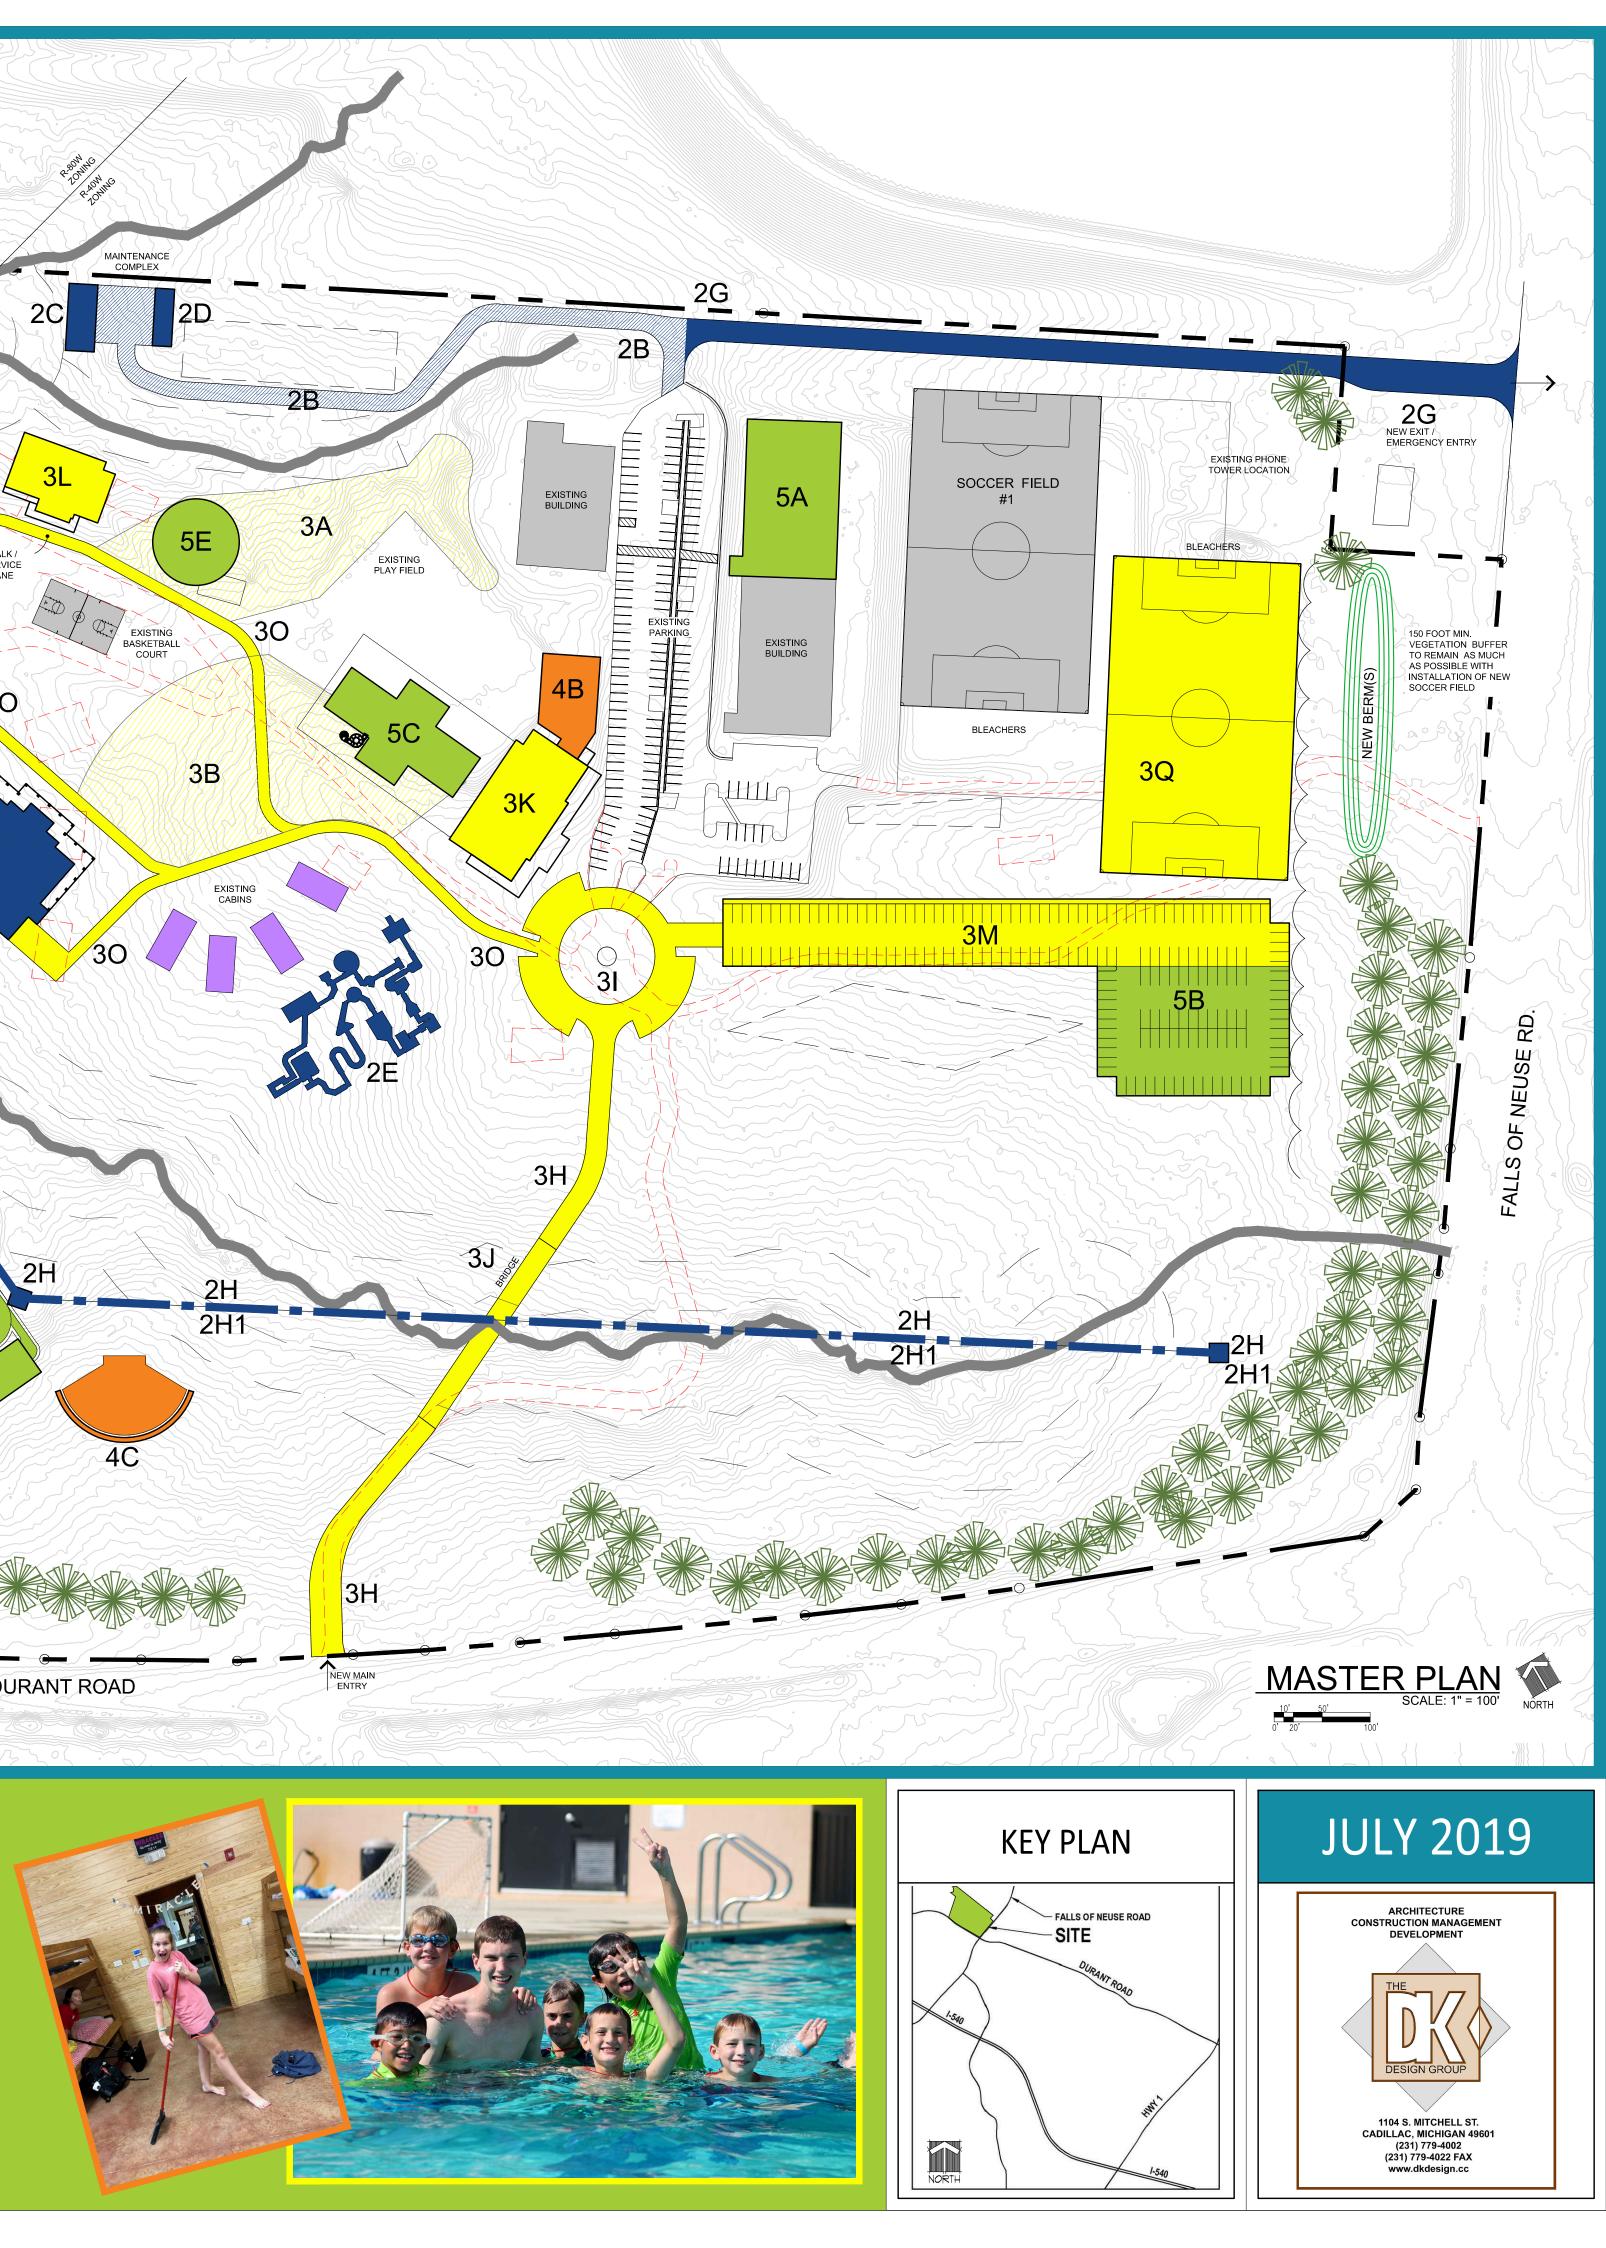

| REW LIFE CAMP                                                                                                                                                                                                                                                                                                                                                                                                                                                                                                                                                                                                                                                                                                            |                                                                                                                                                                                                                                                                                                                                                                                                   |
|--------------------------------------------------------------------------------------------------------------------------------------------------------------------------------------------------------------------------------------------------------------------------------------------------------------------------------------------------------------------------------------------------------------------------------------------------------------------------------------------------------------------------------------------------------------------------------------------------------------------------------------------------------------------------------------------------------------------------|---------------------------------------------------------------------------------------------------------------------------------------------------------------------------------------------------------------------------------------------------------------------------------------------------------------------------------------------------------------------------------------------------|
| MASTE                                                                                                                                                                                                                                                                                                                                                                                                                                                                                                                                                                                                                                                                                                                    | R PLAN                                                                                                                                                                                                                                                                                                                                                                                            |
| PHAS                                                                                                                                                                                                                                                                                                                                                                                                                                                                                                                                                                                                                                                                                                                     | EONE                                                                                                                                                                                                                                                                                                                                                                                              |
| NEW CONSTRUCTION                                                                                                                                                                                                                                                                                                                                                                                                                                                                                                                                                                                                                                                                                                         | DEMOLITION                                                                                                                                                                                                                                                                                                                                                                                        |
| A. (8) Camper Cabins                                                                                                                                                                                                                                                                                                                                                                                                                                                                                                                                                                                                                                                                                                     | A. Courage 2 Cabin                                                                                                                                                                                                                                                                                                                                                                                |
|                                                                                                                                                                                                                                                                                                                                                                                                                                                                                                                                                                                                                                                                                                                          | B. Courage Cabin                                                                                                                                                                                                                                                                                                                                                                                  |
|                                                                                                                                                                                                                                                                                                                                                                                                                                                                                                                                                                                                                                                                                                                          | C. Fire Cabin                                                                                                                                                                                                                                                                                                                                                                                     |
|                                                                                                                                                                                                                                                                                                                                                                                                                                                                                                                                                                                                                                                                                                                          | D. Miracle Cabin<br>E. Boys Wash Shed                                                                                                                                                                                                                                                                                                                                                             |
| PHASE TWO                                                                                                                                                                                                                                                                                                                                                                                                                                                                                                                                                                                                                                                                                                                |                                                                                                                                                                                                                                                                                                                                                                                                   |
| NEW CONSTRUCTION                                                                                                                                                                                                                                                                                                                                                                                                                                                                                                                                                                                                                                                                                                         | DEMOLITION                                                                                                                                                                                                                                                                                                                                                                                        |
| A. Dining Hall                                                                                                                                                                                                                                                                                                                                                                                                                                                                                                                                                                                                                                                                                                           | A. Conquerors Cabin                                                                                                                                                                                                                                                                                                                                                                               |
| B. Maintenance Road                                                                                                                                                                                                                                                                                                                                                                                                                                                                                                                                                                                                                                                                                                      | B. Brothers Cabin                                                                                                                                                                                                                                                                                                                                                                                 |
| C. Maintenance Building                                                                                                                                                                                                                                                                                                                                                                                                                                                                                                                                                                                                                                                                                                  | C. Angels Cabin                                                                                                                                                                                                                                                                                                                                                                                   |
| D. Maintenance Shed                                                                                                                                                                                                                                                                                                                                                                                                                                                                                                                                                                                                                                                                                                      | D. Girls Wash 1                                                                                                                                                                                                                                                                                                                                                                                   |
| E. Putt-Putt Golf Course<br>F. Cross Country Running                                                                                                                                                                                                                                                                                                                                                                                                                                                                                                                                                                                                                                                                     | E. Girls Wash 2<br>F. Tabernacle                                                                                                                                                                                                                                                                                                                                                                  |
| Trail                                                                                                                                                                                                                                                                                                                                                                                                                                                                                                                                                                                                                                                                                                                    | G. Maintenance Eqpt.                                                                                                                                                                                                                                                                                                                                                                              |
| G. Falls of Neuse Service Road                                                                                                                                                                                                                                                                                                                                                                                                                                                                                                                                                                                                                                                                                           | Building                                                                                                                                                                                                                                                                                                                                                                                          |
| H. Zip Lines<br>H1. High Ropes Course                                                                                                                                                                                                                                                                                                                                                                                                                                                                                                                                                                                                                                                                                    |                                                                                                                                                                                                                                                                                                                                                                                                   |
| PHASE                                                                                                                                                                                                                                                                                                                                                                                                                                                                                                                                                                                                                                                                                                                    | THREE                                                                                                                                                                                                                                                                                                                                                                                             |
|                                                                                                                                                                                                                                                                                                                                                                                                                                                                                                                                                                                                                                                                                                                          | DEMOLITION                                                                                                                                                                                                                                                                                                                                                                                        |
|                                                                                                                                                                                                                                                                                                                                                                                                                                                                                                                                                                                                                                                                                                                          | A. Maintenance Staff BLDG.                                                                                                                                                                                                                                                                                                                                                                        |
| A. Bean Stalk Playground                                                                                                                                                                                                                                                                                                                                                                                                                                                                                                                                                                                                                                                                                                 |                                                                                                                                                                                                                                                                                                                                                                                                   |
| A. Bean Stalk Playground<br>Area Fill                                                                                                                                                                                                                                                                                                                                                                                                                                                                                                                                                                                                                                                                                    | B. Legacy Falls of Neuse                                                                                                                                                                                                                                                                                                                                                                          |
| Area Fill<br>B. Remove Grade Lower Camp                                                                                                                                                                                                                                                                                                                                                                                                                                                                                                                                                                                                                                                                                  | B. Legacy Falls of Neuse<br>Entry                                                                                                                                                                                                                                                                                                                                                                 |
| Area Fill<br>B. Remove Grade Lower Camp<br>C. Re-Grade Durant RD Entry                                                                                                                                                                                                                                                                                                                                                                                                                                                                                                                                                                                                                                                   | B. Legacy Falls of Neuse<br>Entry<br>C. Lower Camp Play Field                                                                                                                                                                                                                                                                                                                                     |
| Area Fill<br>B. Remove Grade Lower Camp<br>C. Re-Grade Durant RD Entry<br>and Circle                                                                                                                                                                                                                                                                                                                                                                                                                                                                                                                                                                                                                                     | <ul><li>B. Legacy Falls of Neuse</li><li>Entry</li><li>C. Lower Camp Play Field</li><li>D. Staff 5 Cabin</li></ul>                                                                                                                                                                                                                                                                                |
| Area Fill<br>B. Remove Grade Lower Camp<br>C. Re-Grade Durant RD Entry                                                                                                                                                                                                                                                                                                                                                                                                                                                                                                                                                                                                                                                   | B. Legacy Falls of Neuse<br>Entry<br>C. Lower Camp Play Field                                                                                                                                                                                                                                                                                                                                     |
| Area Fill<br>B. Remove Grade Lower Camp<br>C. Re-Grade Durant RD Entry<br>and Circle<br>E. Re-Grade Soccer Field #2<br>F. Fire Protection Dist. System<br>G. Sewage/Septic Sys. & Dist.                                                                                                                                                                                                                                                                                                                                                                                                                                                                                                                                  | <ul> <li>B. Legacy Falls of Neuse</li> <li>Entry</li> <li>C. Lower Camp Play Field</li> <li>D. Staff 5 Cabin</li> <li>E. Conference Center</li> <li>F. Dining Hall</li> <li>G. Freedom Cabin, Left</li> </ul>                                                                                                                                                                                     |
| Area Fill<br>B. Remove Grade Lower Camp<br>C. Re-Grade Durant RD Entry<br>and Circle<br>E. Re-Grade Soccer Field #2<br>F. Fire Protection Dist. System<br>G. Sewage/Septic Sys. & Dist.<br>H. New Durant Road Entry                                                                                                                                                                                                                                                                                                                                                                                                                                                                                                      | <ul> <li>B. Legacy Falls of Neuse</li> <li>Entry</li> <li>C. Lower Camp Play Field</li> <li>D. Staff 5 Cabin</li> <li>E. Conference Center</li> <li>F. Dining Hall</li> <li>G. Freedom Cabin, Left</li> <li>H. Infirmary</li> </ul>                                                                                                                                                               |
| Area Fill<br>B. Remove Grade Lower Camp<br>C. Re-Grade Durant RD Entry<br>and Circle<br>E. Re-Grade Soccer Field #2<br>F. Fire Protection Dist. System<br>G. Sewage/Septic Sys. & Dist.                                                                                                                                                                                                                                                                                                                                                                                                                                                                                                                                  | <ul> <li>B. Legacy Falls of Neuse</li> <li>Entry</li> <li>C. Lower Camp Play Field</li> <li>D. Staff 5 Cabin</li> <li>E. Conference Center</li> <li>F. Dining Hall</li> <li>G. Freedom Cabin, Left</li> </ul>                                                                                                                                                                                     |
| Area Fill<br>B. Remove Grade Lower Camp<br>C. Re-Grade Durant RD Entry<br>and Circle<br>E. Re-Grade Soccer Field #2<br>F. Fire Protection Dist. System<br>G. Sewage/Septic Sys. & Dist.<br>H. New Durant Road Entry<br>except Bridge                                                                                                                                                                                                                                                                                                                                                                                                                                                                                     | <ul> <li>B. Legacy Falls of Neuse</li> <li>Entry</li> <li>C. Lower Camp Play Field</li> <li>D. Staff 5 Cabin</li> <li>E. Conference Center</li> <li>F. Dining Hall</li> <li>G. Freedom Cabin, Left</li> <li>H. Infirmary</li> <li>I. Storm Cabin</li> </ul>                                                                                                                                       |
| Area Fill<br>B. Remove Grade Lower Camp<br>C. Re-Grade Durant RD Entry<br>and Circle<br>E. Re-Grade Soccer Field #2<br>F. Fire Protection Dist. System<br>G. Sewage/Septic Sys. & Dist.<br>H. New Durant Road Entry<br>except Bridge<br>I. New Traffic Circle<br>J. Durant Road Bridge<br>K. Main Street Program BLDG.                                                                                                                                                                                                                                                                                                                                                                                                   | <ul> <li>B. Legacy Falls of Neuse</li> <li>Entry</li> <li>C. Lower Camp Play Field</li> <li>D. Staff 5 Cabin</li> <li>E. Conference Center</li> <li>F. Dining Hall</li> <li>G. Freedom Cabin, Left</li> <li>H. Infirmary</li> <li>I. Storm Cabin</li> </ul>                                                                                                                                       |
| Area Fill<br>B. Remove Grade Lower Camp<br>C. Re-Grade Durant RD Entry<br>and Circle<br>E. Re-Grade Soccer Field #2<br>F. Fire Protection Dist. System<br>G. Sewage/Septic Sys. & Dist.<br>H. New Durant Road Entry<br>except Bridge<br>I. New Traffic Circle<br>J. Durant Road Bridge<br>K. Main Street Program BLDG.<br>L. Camper Lodge                                                                                                                                                                                                                                                                                                                                                                                | <ul> <li>B. Legacy Falls of Neuse</li> <li>Entry</li> <li>C. Lower Camp Play Field</li> <li>D. Staff 5 Cabin</li> <li>E. Conference Center</li> <li>F. Dining Hall</li> <li>G. Freedom Cabin, Left</li> <li>H. Infirmary</li> <li>I. Storm Cabin</li> </ul>                                                                                                                                       |
| Area Fill<br>B. Remove Grade Lower Camp<br>C. Re-Grade Durant RD Entry<br>and Circle<br>E. Re-Grade Soccer Field #2<br>F. Fire Protection Dist. System<br>G. Sewage/Septic Sys. & Dist.<br>H. New Durant Road Entry<br>except Bridge<br>I. New Traffic Circle<br>J. Durant Road Bridge<br>K. Main Street Program BLDG.                                                                                                                                                                                                                                                                                                                                                                                                   | <ul> <li>B. Legacy Falls of Neuse</li> <li>Entry</li> <li>C. Lower Camp Play Field</li> <li>D. Staff 5 Cabin</li> <li>E. Conference Center</li> <li>F. Dining Hall</li> <li>G. Freedom Cabin, Left</li> <li>H. Infirmary</li> <li>I. Storm Cabin</li> </ul>                                                                                                                                       |
| Area Fill<br>B. Remove Grade Lower Camp<br>C. Re-Grade Durant RD Entry<br>and Circle<br>E. Re-Grade Soccer Field #2<br>F. Fire Protection Dist. System<br>G. Sewage/Septic Sys. & Dist.<br>H. New Durant Road Entry<br>except Bridge<br>I. New Traffic Circle<br>J. Durant Road Bridge<br>K. Main Street Program BLDG.<br>L. Camper Lodge<br>M. Parking Lot, North Leg<br>N. Natural Playground<br>O. Lower Campground                                                                                                                                                                                                                                                                                                   | <ul> <li>B. Legacy Falls of Neuse</li> <li>Entry</li> <li>C. Lower Camp Play Field</li> <li>D. Staff 5 Cabin</li> <li>E. Conference Center</li> <li>F. Dining Hall</li> <li>G. Freedom Cabin, Left</li> <li>H. Infirmary</li> <li>I. Storm Cabin</li> </ul>                                                                                                                                       |
| Area Fill<br>B. Remove Grade Lower Camp<br>C. Re-Grade Durant RD Entry<br>and Circle<br>E. Re-Grade Soccer Field #2<br>F. Fire Protection Dist. System<br>G. Sewage/Septic Sys. & Dist.<br>H. New Durant Road Entry<br>except Bridge<br>I. New Traffic Circle<br>J. Durant Road Bridge<br>K. Main Street Program BLDG.<br>L. Camper Lodge<br>M. Parking Lot, North Leg<br>N. Natural Playground<br>O. Lower Campground<br>Walking Path                                                                                                                                                                                                                                                                                   | <ul> <li>B. Legacy Falls of Neuse</li> <li>Entry</li> <li>C. Lower Camp Play Field</li> <li>D. Staff 5 Cabin</li> <li>E. Conference Center</li> <li>F. Dining Hall</li> <li>G. Freedom Cabin, Left</li> <li>H. Infirmary</li> <li>I. Storm Cabin</li> </ul>                                                                                                                                       |
| Area Fill<br>B. Remove Grade Lower Camp<br>C. Re-Grade Durant RD Entry<br>and Circle<br>E. Re-Grade Soccer Field #2<br>F. Fire Protection Dist. System<br>G. Sewage/Septic Sys. & Dist.<br>H. New Durant Road Entry<br>except Bridge<br>I. New Traffic Circle<br>J. Durant Road Bridge<br>K. Main Street Program BLDG.<br>L. Camper Lodge<br>M. Parking Lot, North Leg<br>N. Natural Playground<br>O. Lower Campground                                                                                                                                                                                                                                                                                                   | <ul> <li>B. Legacy Falls of Neuse</li> <li>Entry</li> <li>C. Lower Camp Play Field</li> <li>D. Staff 5 Cabin</li> <li>E. Conference Center</li> <li>F. Dining Hall</li> <li>G. Freedom Cabin, Left</li> <li>H. Infirmary</li> <li>I. Storm Cabin</li> </ul>                                                                                                                                       |
| Area Fill<br>B. Remove Grade Lower Camp<br>C. Re-Grade Durant RD Entry<br>and Circle<br>E. Re-Grade Soccer Field #2<br>F. Fire Protection Dist. System<br>G. Sewage/Septic Sys. & Dist.<br>H. New Durant Road Entry<br>except Bridge<br>I. New Traffic Circle<br>J. Durant Road Bridge<br>K. Main Street Program BLDG.<br>L. Camper Lodge<br>M. Parking Lot, North Leg<br>M. Parking Lot, North Leg<br>N. Natural Playground<br>O. Lower Campground<br>Walking Path<br>P. Amphitheater<br>Q. Soccer Field #2                                                                                                                                                                                                             | B. Legacy Falls of Neuse<br>Entry<br>C. Lower Camp Play Field<br>D. Staff 5 Cabin<br>E. Conference Center<br>F. Dining Hall<br>G. Freedom Cabin, Left<br>H. Infirmary<br>I. Storm Cabin<br>J. Putt-Putt Golf Course                                                                                                                                                                               |
| Area Fill B. Remove Grade Lower Camp C. Re-Grade Durant RD Entry and Circle E. Re-Grade Soccer Field #2 F. Fire Protection Dist. System G. Sewage/Septic Sys. & Dist. H. New Durant Road Entry except Bridge I. New Traffic Circle J. Durant Road Bridge K. Main Street Program BLDG. L. Camper Lodge M. Parking Lot, North Leg N. Natural Playground O. Lower Campground Walking Path P. Amphitheater Q. Soccer Field #2                                                                                                                                                                                                                                                                                                | B. Legacy Falls of Neuse<br>Entry<br>C. Lower Camp Play Field<br>D. Staff 5 Cabin<br>E. Conference Center<br>F. Dining Hall<br>G. Freedom Cabin, Left<br>H. Infirmary<br>I. Storm Cabin<br>J. Putt-Putt Golf Course                                                                                                                                                                               |
| Area Fill<br>B. Remove Grade Lower Camp<br>C. Re-Grade Durant RD Entry<br>and Circle<br>E. Re-Grade Soccer Field #2<br>F. Fire Protection Dist. System<br>G. Sewage/Septic Sys. & Dist.<br>H. New Durant Road Entry<br>except Bridge<br>I. New Traffic Circle<br>J. Durant Road Bridge<br>K. Main Street Program BLDG.<br>L. Camper Lodge<br>M. Parking Lot, North Leg<br>N. Natural Playground<br>O. Lower Campground<br>O. Lower Campground<br>Walking Path<br>P. Amphitheater<br>Q. Soccer Field #2<br><b>PHASEE</b><br>NEW CONSTRUCTION                                                                                                                                                                              | B. Legacy Falls of Neuse<br>Entry<br>C. Lower Camp Play Field<br>D. Staff 5 Cabin<br>E. Conference Center<br>F. Dining Hall<br>G. Freedom Cabin, Left<br>H. Infirmary<br>I. Storm Cabin<br>J. Putt-Putt Golf Course                                                                                                                                                                               |
| Area Fill<br>B. Remove Grade Lower Camp<br>C. Re-Grade Durant RD Entry<br>and Circle<br>E. Re-Grade Soccer Field #2<br>F. Fire Protection Dist. System<br>G. Sewage/Septic Sys. & Dist.<br>H. New Durant Road Entry<br>except Bridge<br>I. New Traffic Circle<br>J. Durant Road Bridge<br>K. Main Street Program BLDG.<br>L. Camper Lodge<br>M. Parking Lot, North Leg<br>M. Parking Lot, North Leg<br>N. Natural Playground<br>O. Lower Campground<br>Walking Path<br>P. Amphitheater<br>Q. Soccer Field #2                                                                                                                                                                                                             | B. Legacy Falls of Neuse<br>Entry<br>C. Lower Camp Play Field<br>D. Staff 5 Cabin<br>E. Conference Center<br>F. Dining Hall<br>G. Freedom Cabin, Left<br>H. Infirmary<br>I. Storm Cabin<br>J. Putt-Putt Golf Course                                                                                                                                                                               |
| Area Fill<br>B. Remove Grade Lower Camp<br>C. Re-Grade Durant RD Entry<br>and Circle<br>E. Re-Grade Soccer Field #2<br>F. Fire Protection Dist. System<br>G. Sewage/Septic Sys. & Dist.<br>H. New Durant Road Entry<br>except Bridge<br>I. New Traffic Circle<br>J. Durant Road Bridge<br>K. Main Street Program BLDG.<br>L. Camper Lodge<br>M. Parking Lot, North Leg<br>M. Parking Lot, North Leg<br>N. Natural Playground<br>O. Lower Campground<br>Walking Path<br>P. Amphitheater<br>Q. Soccer Field #2<br><b>PHASEE</b><br>NEW CONSTRUCTION<br>A. Worship Center                                                                                                                                                   | B. Legacy Falls of Neuse<br>Entry<br>C. Lower Camp Play Field<br>D. Staff 5 Cabin<br>E. Conference Center<br>F. Dining Hall<br>G. Freedom Cabin, Left<br>H. Infirmary<br>I. Storm Cabin<br>J. Putt-Putt Golf Course<br>J. Putt-Putt Golf Course<br>A DEMOLITION<br>A. Legacy Durant Rd. Entry                                                                                                     |
| Area Fill<br>B. Remove Grade Lower Camp<br>C. Re-Grade Durant RD Entry<br>and Circle<br>E. Re-Grade Soccer Field #2<br>F. Fire Protection Dist. System<br>G. Sewage/Septic Sys. & Dist.<br>H. New Durant Road Entry<br>except Bridge<br>I. New Traffic Circle<br>J. Durant Road Bridge<br>K. Main Street Program BLDG.<br>L. Camper Lodge<br>M. Parking Lot, North Leg<br>M. Parking Lot, North Leg<br>N. Natural Playground<br>O. Lower Campground<br>Walking Path<br>P. Amphitheater<br>Q. Soccer Field #2<br><b>PHASSE</b><br>NEW CONSTRUCTION<br>A. Worship Center<br>B. The Learning Center<br>B. The Learning Center<br>C. Archery / Golf Range<br>Net                                                             | B. Legacy Falls of Neuse<br>Entry<br>C. Lower Camp Play Field<br>D. Staff 5 Cabin<br>E. Conference Center<br>F. Dining Hall<br>G. Freedom Cabin, Left<br>H. Infirmary<br>I. Storm Cabin<br>J. Putt-Putt Golf Course<br>J. Putt-Putt Golf Course<br>OU<br>FOUR<br>DEMOLITION<br>A. Legacy Durant Rd. Entry<br>B. Craft Cabin<br>C. Shelter<br>D. Staff BLDG.                                       |
| Area Fill<br>B. Remove Grade Lower Camp<br>C. Re-Grade Durant RD Entry<br>and Circle<br>E. Re-Grade Soccer Field #2<br>F. Fire Protection Dist. System<br>G. Sewage/Septic Sys. & Dist.<br>H. New Durant Road Entry<br>except Bridge<br>I. New Traffic Circle<br>J. Durant Road Bridge<br>K. Main Street Program BLDG.<br>L. Camper Lodge<br>M. Parking Lot, North Leg<br>N. Natural Playground<br>O. Lower Campground<br>O. Lower Campground<br>Walking Path<br>P. Amphitheater<br>Q. Soccer Field #2<br><b>PHASSE</b><br>NEW CONSTRUCTION<br>A. Worship Center<br>B. The Learning Center<br>B. The Learning Center<br>C. Archery / Golf Range<br>Net<br>D. "Jump-Off" Platform                                         | B. Legacy Falls of Neuse<br>Entry<br>C. Lower Camp Play Field<br>D. Staff 5 Cabin<br>E. Conference Center<br>F. Dining Hall<br>G. Freedom Cabin, Left<br>H. Infirmary<br>I. Storm Cabin<br>J. Putt-Putt Golf Course<br>J. Putt-Putt Golf Course<br>OF<br>DEMOLITION<br>A. Legacy Durant Rd. Entry<br>B. Craft Cabin<br>C. Shelter<br>D. Staff BLDG.<br>E. Lambs Cabin                             |
| Area Fill<br>B. Remove Grade Lower Camp<br>C. Re-Grade Durant RD Entry<br>and Circle<br>E. Re-Grade Soccer Field #2<br>F. Fire Protection Dist. System<br>G. Sewage/Septic Sys. & Dist.<br>H. New Durant Road Entry<br>except Bridge<br>I. New Traffic Circle<br>J. Durant Road Bridge<br>K. Main Street Program BLDG.<br>L. Camper Lodge<br>M. Parking Lot, North Leg<br>M. Parking Lot, North Leg<br>N. Natural Playground<br>O. Lower Campground<br>O. Lower Campground<br>Walking Path<br>P. Amphitheater<br>Q. Soccer Field #2<br><b>PHASSE</b><br>NEW CONSTRUCTION<br>A. Worship Center<br>B. The Learning Center<br>B. The Learning Center<br>C. Archery / Golf Range<br>Net<br>D. "Jump-Off" Platform<br>at Lake | B. Legacy Falls of Neuse<br>Entry<br>C. Lower Camp Play Field<br>D. Staff 5 Cabin<br>E. Conference Center<br>F. Dining Hall<br>G. Freedom Cabin, Left<br>H. Infirmary<br>I. Storm Cabin<br>J. Putt-Putt Golf Course<br>J. Putt-Putt Golf Course<br>OU<br>DEMOLITION<br>A. Legacy Durant Rd. Entry<br>B. Craft Cabin<br>C. Shelter<br>D. Staff BLDG.<br>E. Lambs Cabin<br>F. Staff Residence Cabin |
| Area Fill<br>B. Remove Grade Lower Camp<br>C. Re-Grade Durant RD Entry<br>and Circle<br>E. Re-Grade Soccer Field #2<br>F. Fire Protection Dist. System<br>G. Sewage/Septic Sys. & Dist.<br>H. New Durant Road Entry<br>except Bridge<br>I. New Traffic Circle<br>J. Durant Road Bridge<br>K. Main Street Program BLDG.<br>L. Camper Lodge<br>M. Parking Lot, North Leg<br>N. Natural Playground<br>O. Lower Campground<br>Walking Path<br>P. Amphitheater<br>Q. Soccer Field #2<br><b>PHASSE</b><br>NEW CONSTRUCTION<br>A. Worship Center<br>B. The Learning Center<br>B. The Learning Center<br>C. Archery / Golf Range<br>Net<br>D. "Jump-Off" Platform                                                                | B. Legacy Falls of Neuse<br>Entry<br>C. Lower Camp Play Field<br>D. Staff 5 Cabin<br>E. Conference Center<br>F. Dining Hall<br>G. Freedom Cabin, Left<br>H. Infirmary<br>I. Storm Cabin<br>J. Putt-Putt Golf Course<br>J. Putt-Putt Golf Course<br>OU<br>DEMOLITION<br>A. Legacy Durant Rd. Entry<br>B. Craft Cabin<br>C. Shelter<br>D. Staff BLDG.<br>E. Lambs Cabin<br>F. Staff Residence Cabin |

A. Gymnasium #3

C. Swimming Pool

D. Go Cart Track

B. Parking Lot, South Leg

E. "Beanstalk" Playground